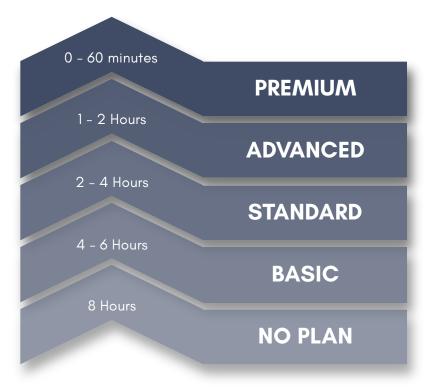

### **RESPONSE TIMES**

UNLIMITED

ACCESS TO

CUSTOMER

SUPPORT

## FEATURES AT A GLANCE

| Access to Support Services                                        | NO PLAN               | BASIC                   | STANDARD                           | ADVANCED                | PREMIUM                                                |
|-------------------------------------------------------------------|-----------------------|-------------------------|------------------------------------|-------------------------|--------------------------------------------------------|
| Annual Incidents                                                  | \$300<br>per incident | Unlimited               | Unlimited                          | Unlimited               | Unlimited                                              |
| Response Time                                                     | 8 Hours               | 6-8 Hours               | 2-4 Hours                          | 1-2 Hours               | 0-1 Hours                                              |
| Points of Contact per Membership                                  | N/A                   | 1                       | 2                                  | 3                       | 4                                                      |
| Remote Access Fee                                                 | \$35<br>per incident  | <b>✓</b>                | <b>✓</b>                           | <b>✓</b>                | <b>✓</b>                                               |
| Access to After Hours                                             | Premium applies       | Premium applies         | Premium applies                    | Standard<br>price       | Standard<br>price                                      |
| Self-Service Portal                                               | <b>✓</b>              | <b>✓</b>                | <b>✓</b>                           | <b>✓</b>                | <b>✓</b>                                               |
| Workstation Installs (per year)                                   | Quote required        | 1                       | 2                                  | 3                       | 4                                                      |
| Install Software Service Packs, Hot Fixes                         | Quote required        | 1 workstation           | 2 workstations                     | <b>✓</b>                | <b>✓</b>                                               |
| System Reviews/Technical Site Survey                              | \$1,400               | \$1,000                 | 1 inlouded                         | 2 included              | 2 included                                             |
| Implementation Review (one per year)                              | \$1,000               | \$750                   | \$500                              | <b>✓</b>                | <b>✓</b>                                               |
| Data Health Check                                                 | \$800                 | <b>✓</b>                | <b>✓</b>                           | <b>✓</b>                | <b>✓</b>                                               |
| Data Repair Diagnosis                                             | \$800                 | \$600                   | \$300                              | <b>✓</b>                | <b>✓</b>                                               |
| Year-End Preparation                                              | \$600/incident        | \$300                   | \$300                              | <b>✓</b>                | <b>✓</b>                                               |
| Payroll Updates                                                   | Quote required        | 1 workstation           | 2 workstations                     | <b>✓</b>                | <b>~</b>                                               |
| Upgrade Planning Assistance                                       | Quote required        | Quote required          | <b>✓</b>                           | <b>✓</b>                | <b>✓</b>                                               |
| Training and Updates                                              |                       |                         |                                    |                         |                                                        |
| BAASS Remote Educational Series                                   | \$50 each             | <b>✓</b>                | <b>✓</b>                           | <b>✓</b>                | <b>✓</b>                                               |
| Product Update Notification                                       | Opt in                | <b>~</b>                | <b>✓</b>                           | <b>✓</b>                | <b>✓</b>                                               |
| BAASS Newsletter                                                  | <b>✓</b>              | <b>✓</b>                | <b>✓</b>                           | <b>✓</b>                | <b>✓</b>                                               |
| Discount for Vendor Conferences                                   | N/A                   | BAASS<br>VIP RATE       | BAASS<br>VIP RATE                  | BAASS<br>VIP RATE       | BAASS<br>VIP RATE                                      |
| BAASS Connect                                                     | Regular Rate          | \$49.95<br>per attendee | 1 attendee<br>included             | 2 attendees<br>included | 5 attendees included                                   |
| BAASS Connect VIP Session                                         | N/A                   | <b>✓</b>                | <b>✓</b>                           | <b>✓</b>                | <b>✓</b>                                               |
| Remote Training Sessions                                          | \$450<br>per session  | 1 included              | 2 included                         | 3 included              | 5 included                                             |
| Enhancement Tools (exclusive to Sage 300/300c/300cloud customers) |                       |                         |                                    |                         |                                                        |
| BAASS Query Tool Modules                                          | N/A                   | GL                      | GL                                 | GL, OE, IC              | GL, OE, IC, PJC                                        |
| WisePlanner Budgeting                                             | N/A                   | N/A                     | 50% off annual subscription 1 user | Subscription for 1 user | Subscription for<br>5 users Budgeting<br>+ Forecasting |
| Payroll Shield                                                    | N/A                   | N/A                     | N/A                                | N/A                     | Subscription<br>for 1 user                             |

#### **RESPONSE TIME**

The guaranteed maximum queue between the time you contact the Customer Care Membership desk and the start of your assessment by a Support Technician.