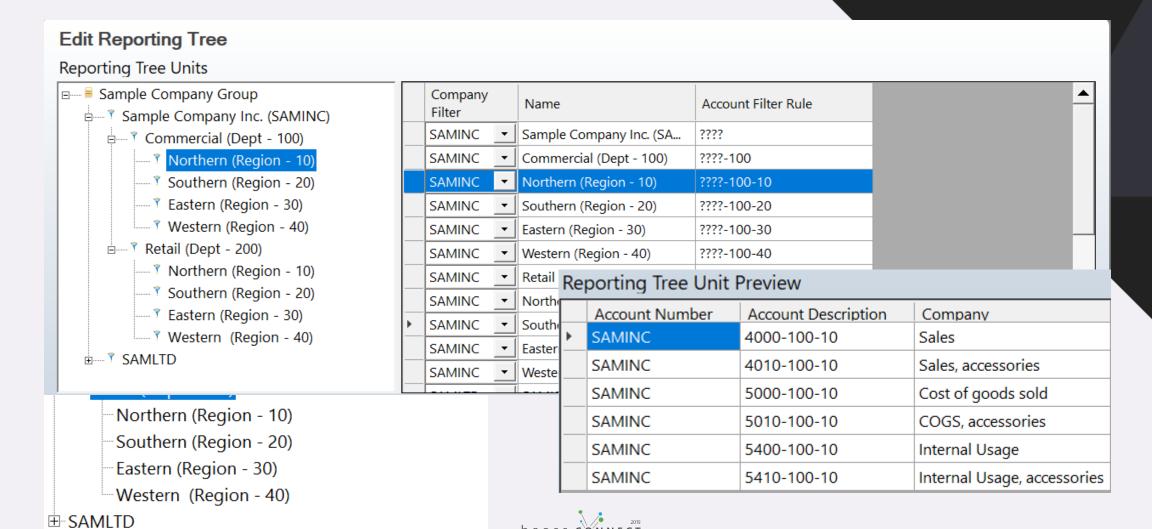

orts these reports into a "New Reports" folder in your Sage Intelligence Report Manager module.

Download >

Can't find the report you are looking for? We'd love to hear your report ideas.

Click here to submit your idea



## Sage Intelligence Report Utility





## Financial Statement Development

FINANCIALS

formulas trees tools layouts lists



#### Formulas

**FINANCIALS** 



#### formulas trees toc.

Opening Balance

Closing Balance

Actual

Actual YTD

Budaet

**Budaet YTD** 

**Current Year** 

**Current Period** 

Company Name

Quantity

**Account Description** 

Structure Code

Opening Balance

Closing Balance

Actual

**Actual YTD** 

Budaet

**Budaet YTD** 

Current Perio

**Current Period** 

Company Name

Account Description

Structure Code

Quantity



#### Reporting Tree



# Tools Dynamic Account Ranges



## Dynamic Account Ranges

| 1000 TO 9999          | Dynamic Range    | e (D20:K301)                   |              |              |
|-----------------------|------------------|--------------------------------|--------------|--------------|
|                       |                  |                                |              |              |
|                       |                  |                                |              |              |
|                       |                  |                                |              |              |
| Sample Company Limite | d,Sample Company | Inc.                           |              |              |
| Trial Balance         |                  |                                |