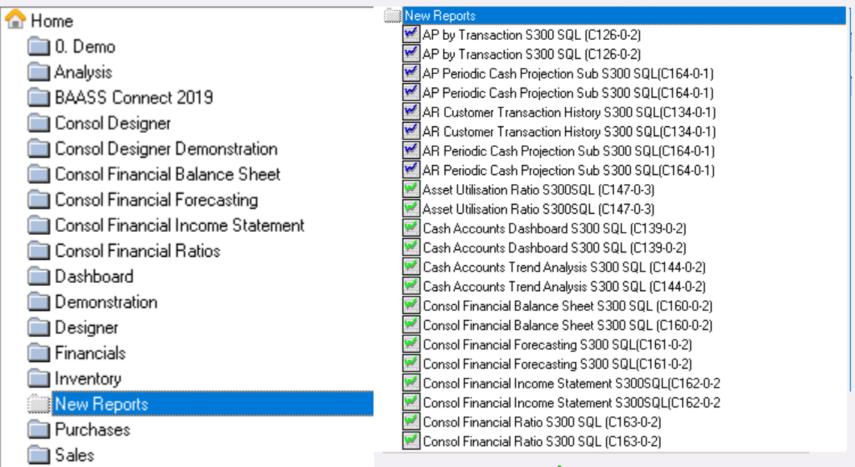

#### Sage 300 Intelligence Reporting

The Report Utility allows you to select the reports you would like and automatically imports these reports into a "New Reports" folder in your Sage Intelligence Report Manager module.