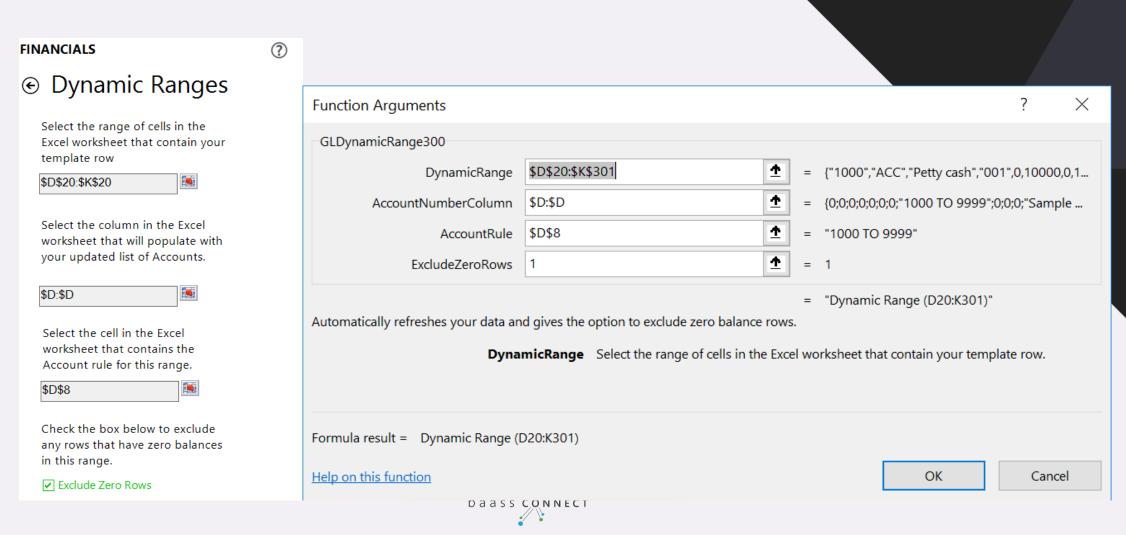

# Tools Dynamic Account Ranges

## Dynamic Account Ranges

| 1000 TO 9999          | Dynamic Range    | e (D20:K301)                   |              |              |
|-----------------------|------------------|--------------------------------|--------------|--------------|
|                       |                  |                                |              |              |
|                       |                  |                                |              |              |
|                       |                  |                                |              |              |
| Sample Company Limite | d,Sample Company | Inc.                           |              |              |
| Trial Balance         |                  |                                |              |              |
|                       |                  |                                |              |              |
|                       |                  |                                |              |              |
| Account Number        | Structure        | Description                    | 7/31/2020    | 7/31/2019    |
| Account Number        | Structure        | Description                    | 773172020    | 113112013    |
|                       |                  |                                |              |              |
| 1000                  | ACC              | Petty cash                     | 10,000.00    | 10,000.00    |
| 1020                  | ACC              | Bank account, operating        | 8,310,082.97 | 3,133,947.01 |
| 1021                  | ACC              | Bank account, American Express | 58,470.14    | 58,470.14    |
| 1022                  | ACC              | Bank account, VISA             | 80,542.82    | 80,542.82    |
| 1023                  | ACC              | Bank account, Mastercard       | 1,068,286.12 | 1,068,286.12 |
| 1025                  | ACC              | CCB Visa                       | (1,050.90)   | -            |
| 1027                  | ACC              | Bank account, corporate        | (9,096.91)   | -            |
| 1030                  | ACC              | Bank account, payroll          | (25,581.03)  | (25,581.03)  |
| 1040                  | ACC              | Bank account, US dollars       | 586,450.06   | 152,328.08   |
| 1045                  | ACC              | SEATAC Visa                    | (5,191.26)   | -            |
| 1050                  | ACC              | Bank account, Japanese yen     | 643,936.51   | 134,989.33   |
| 1060                  | ACC              | Bank account, British pounds   | 1,052,297.12 | 332,251.12   |
| 1100                  | ACC              | Accts receivable, intercompany | 2,120,386.66 | 1,832,310.54 |
| 1115                  | ACC              | Accounts receivable, trade     | 597,524.69   | 553,635.30   |
| 1120                  | ACC              | Accounts receivable, employees | -            | -            |
| 1140                  | ACC              | Accounts receivable, other     | -            | -            |
| <u>-</u>              | 400              | i                              |              |              |