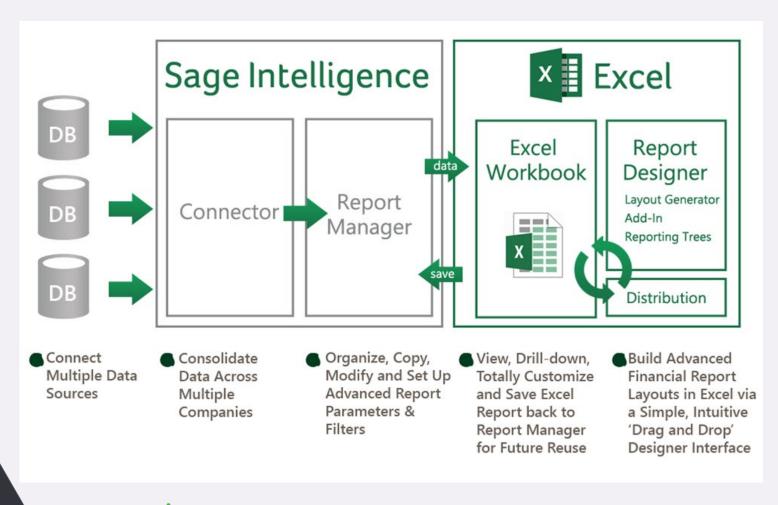

|     | Yes                       |
| Dashboard / visualization |                  |                               | Yes                         |     | Yes                       |
| OLAP/Data Warehouse       |                  |                               | OLAP                        |     | OLAP                      |
| Web                       |                  |                               | *                           |     | Yes                       |
| Mobility                  |                  |                               | *                           |     | Yes                       |
| Planning                  |                  |                               |                             |     | Yes                       |



# Report Creation Process





# Intelligence Licensing and Components











#### Reports



Financials
Financial Trend Analysis 3-6 (AE-SQL)
General Ledger Transaction Details 3-4 (AE-SQL)
Inventory
Inventory Master 3-5 (AE-SQL)
New Reports
Purchases
Purchases
Purchases Master 3-6 (AE-SQL)
Sales
Sales Master 3-3 (AE-SQL)



#### https://www.sageintelligence.com/report-utility/sage-300/

Home > Additional Reports > Sage 300 Intelligence Reporting

#### Sage 300 Intelligence Reporting





The Report Utility allows you to select the reports you would like and automatically imports these reports into a "New Reports" folder in your Sage Intelligence Report Manager module.

Download >

Can't find the report you are looking for? We'd love to hear your report ideas.

Click here to submit your idea



## Sage Intellig