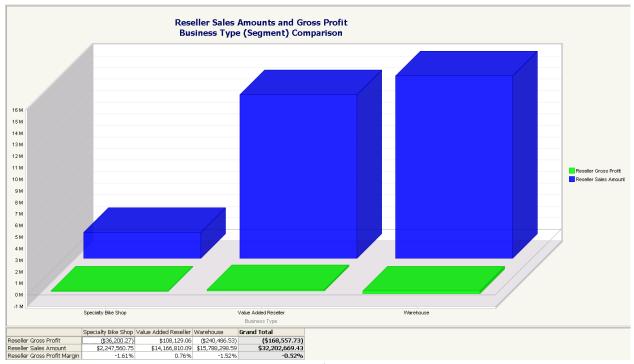

Figure 6: Which customers are growing the most or declining the most in sales?

You may already have the ability to track some of this information – especially if you have a Customer Relationship Management (CRM) system. But BI gives you the ability to view and analyze this data in context with other impacts to profitability, such as labor costs, expense projections, or future reservations.