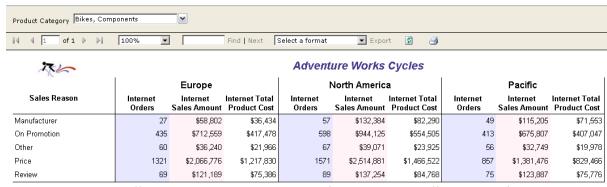

Figure 4: Analyze the different reasons why customers buy from you and the effectiveness of promotions.

<sup>&</sup>lt;sup>4</sup> King, Business Week

Figure 5: Quickly see which customer segment is more profitable.