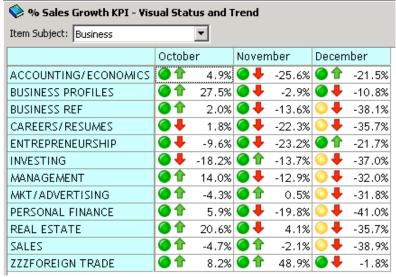

Figure 2: KPI gauges allow you to see status, trends, and current values in one place.