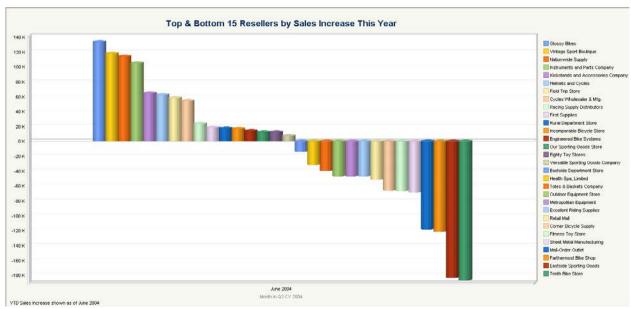

#### Use BI to instantly discover answers to these questions:

- What types of customers are the most profitable over time?
- Does your company make more money selling a few high dollar items or many inexpensive items?
- What is your most popular product (or service) in the Midwest versus the Southeast?
- How successful are upsell or cross-sell efforts that are conducted at the point of sale?
- How well are discounts or other promotions working?
- Does your loyalty program bring in repeat customers?
- When you increase online or print advertising, do you enjoy increased sales?
   Increased profitability?
- What are my top customers by sales increase this year? And my bottom ones?

Figure 6: Which customers are growing the most or declining the most in sales?

You may already have the ability to track some of this information – especially if you have a Customer Relationship Management (CRM) system. But BI gives you the ability to view and analyze this data in context with other impacts to profitability, such as labor costs, expense projections, or future reservations.