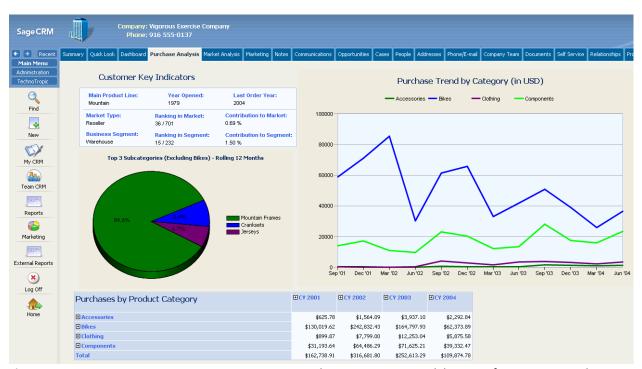

**Figure 3:** By integrating BI into your CRM system you can have access to very elaborate information on each customer right before you need to interact with him or her.